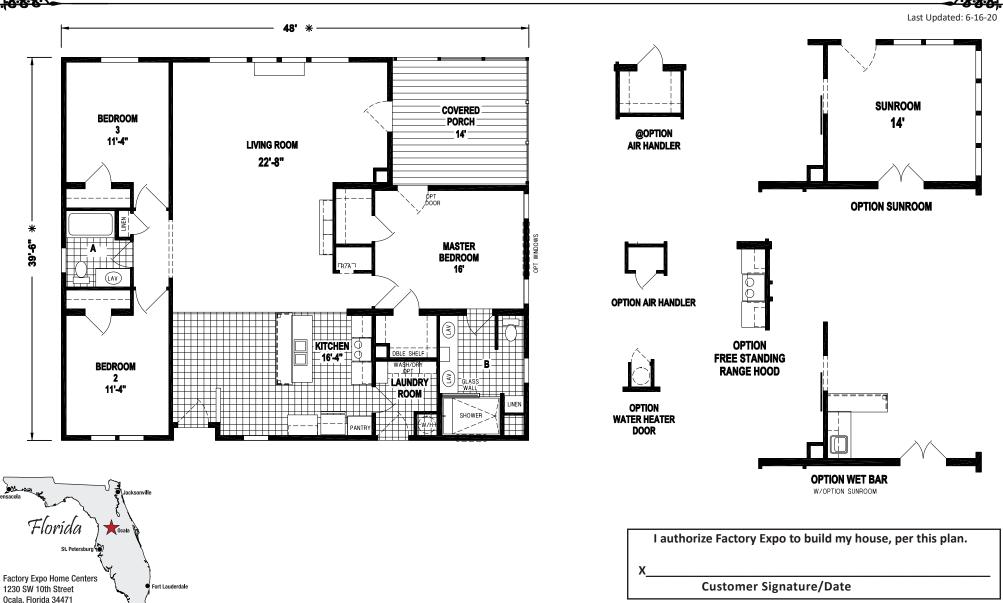

## Langefield

Silver Springs Limited Series

3 Bedrooms, 2 Baths Approx. 1,882 Sq. Ft.

1-800-554-4813

www.FloridaFactoryDirect.com

1-800-554-4813

www.FloridaFactoryDirect.com

Important: Due to our policy of consistant improvement, all information in our brochures may vary from actual home. The right is reserved to make changes at any time, without notice or obligation, in colors, materials, specifications, processes, and models. All dimensions and square footage calculations are nominal and approximate figures. Please check with your sales person for specific and current information.