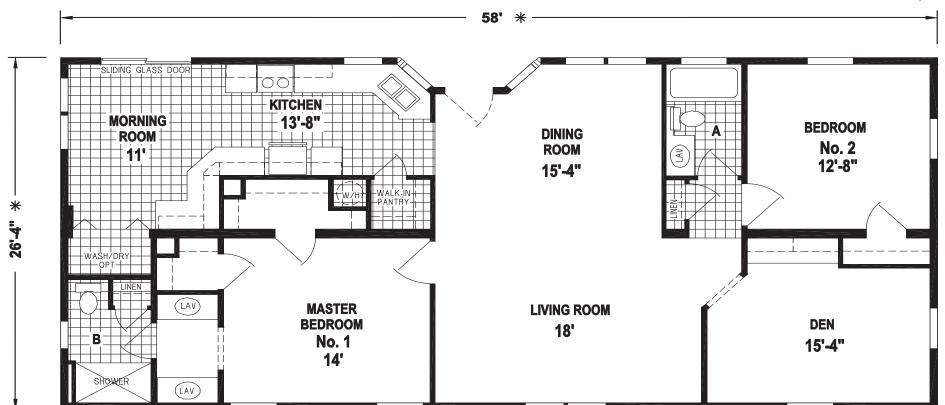

## **Millbrook**

Silver Springs Limited Series

2 Bedroom, 2 Bath, Den Approx. 1,513 Sq. Ft.

Last Updated: 5-25-17

I authorize Factory Expo to build my house, per this plan.

X

Customer Signature/Date

1-800-748-2654